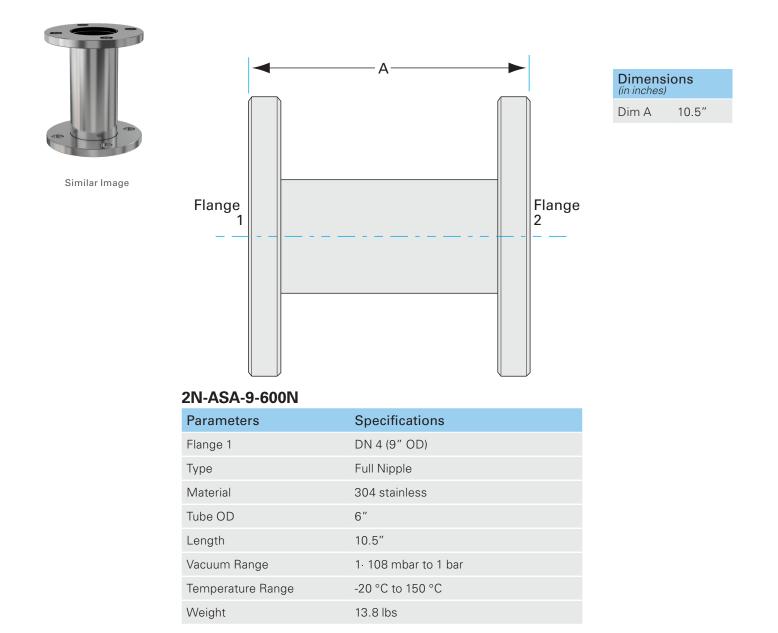

Similar Image

# **ASA full nipple** 9" OD X 6" ID ASA full nipple

Part number: 2N-ASA-9-600N

#### ASA full nipple 9" OD X 6" ID ASA full nipple

- One each flat and grooved flange is needed to complete a connection
- All products are available with both genders or a combination
- Contact us at 800-824-4166 if you can't find exactly what you need