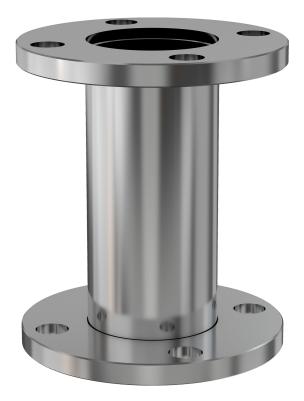

# **ASA full nipple** 9" OD X 6" ID ASA full nipple

Part number: 2N-ASA-9-600N

#### ASA full nipple 9" OD X 6" ID ASA full nipple

- One each flat and grooved flange is needed to complete a connection
- All products are available with both genders or a combination
- Contact us at 800-824-4166 if you can't find exactly what you need